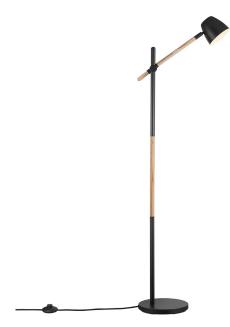

## nordlux®

Height (cm): 130.5 Width (cm): 25 53.6 Shade diameter (cm): 12.5 Tube diameter (cm): 2.2 Tilt angle: 90°

## Theo

Item number: 2112654003 Black EAN: 5704924005701

Packaging unit 2 Material: Metal/Wood IP20, Class 2 (Double isolated), 230V Cord: 150 cm, Black textile cable Can the cable be replaced? No Switch on the cable GU10, Max. 35W, Light source not included

Area: Indoor

Invite nature into your home with a trendy combination of wood and metal. The Theo series radiates a very modern and unique design expression that is softened by the use of light ash wood. The flexible lamp head can easily be adjusted for a pleasant, directional light.