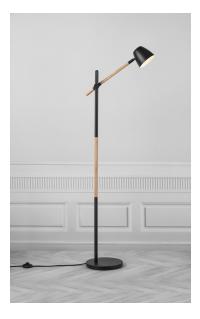

## nordlux®

Height (cm): 130.5 Width (cm): 25 53.6 Shade diameter (cm): 12.5 Tube diameter (cm): 2.2 Tilt angle: 90°

## Theo

Item number: 2112654003 Black EAN: 5704924005701

Packaging unit 2 Material: Metal/Wood IP20, Class 2 (Double isolated), 230V Cord: 150 cm, Black textile cable Can the cable be replaced? No Switch on the cable GU10, Max. 35W, Light source not included

Area: Indoor

Invite nature into your home with a trendy combination of wood and metal. The Theo series radiates a very modern and unique design expression that is softened by the use of light ash wood. The flexible lamp head can easily be adjusted for a pleasant, directional light.